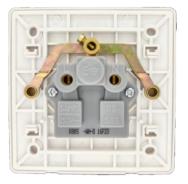

| Product Code | Description                 |
|--------------|-----------------------------|
| K805-D       | 5A 1 Gang Unswitched Socket |

K805-D

Product back view