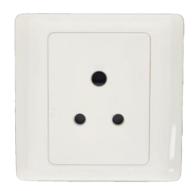

| Product Code | Description                 |
|--------------|-----------------------------|
| K805-D       | 5A 1 Gang Unswitched Socket |

K805-D

Product back view

## **Technical Specification**

- Rated voltage: 250VAC, 50/60Hz
- Rated current: 5A
- Recommended wire size: 1 1.5mm<sup>2</sup>
- Dimensions: 86 x 86 x 5mm (WxHxD)
- Fix Centre: 60.3mm
- Fix Screw: M3.5 x 0.6 x 23.5mm±
- With safety/protective shutter